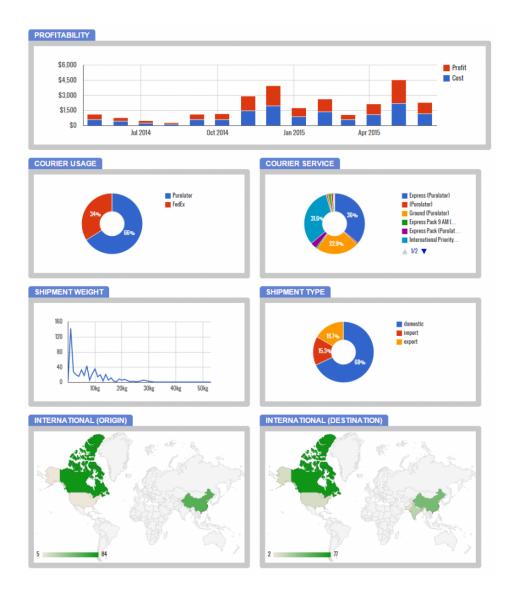

## **Introducing Analytics**

If you have ever wondered what your customers are doing, Analytics will be an interesting area for you.

We have added a button on the Customer list page labelled "Analytics". To use this feature select a customer and click on this button.

The page that appears is an assessment of customer activity since the customer account was created.

Development of the Analytics feature will continue and additional metrics will be added. If there is a particular metric or analysis that you think would be helpful please let us know.