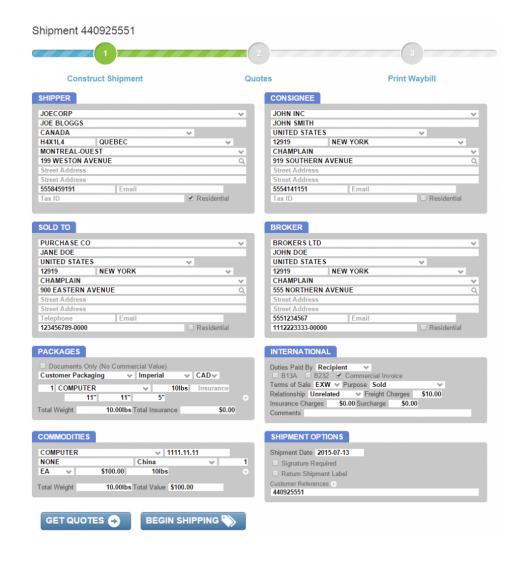

Checking this option will allow the **Sold To** and **Broker** addresses to appear on the shipping page.

Note that these addresses only appear for international shipments. Once the shipment has been submitted, the commercial invoice will include these additional addresses.

Note also that one must still check the  ${\bf Commercial\ Invoice}$  checkbox prior to submitting the shipment.