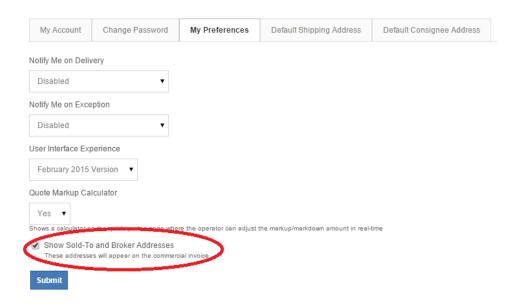

## **Broker and Sold-To Addresses for Commercial Invoices**

It is now possible to include the **Sold To** and **Broker** addresses on Commercial Invoices. Currently this is enabled on a per-user basis in the **Home | My Account | My Preferences** page.

Checking this option will allow the **Sold To** and **Broker** addresses to appear on the shipping page.

Note that these addresses only appear for international shipments. Once the shipment has been submitted, the commercial invoice will include these additional addresses.