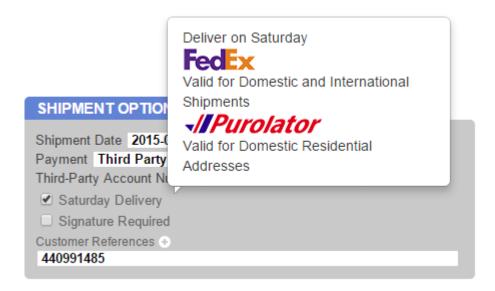

## **Saturday Delivery**

Saturday Delivery has now been implemented for FedEx and Purolator with other carriers in development. This option permits the Saturday Delivery surcharge to be added where possible.

Each carrier has differing restrictions for the service so verify that it applies by looking for the surcharge in the price breakdown and checking the estimated delivery day.

The waybills that are produced will clearly show the Saturday Delivery option.