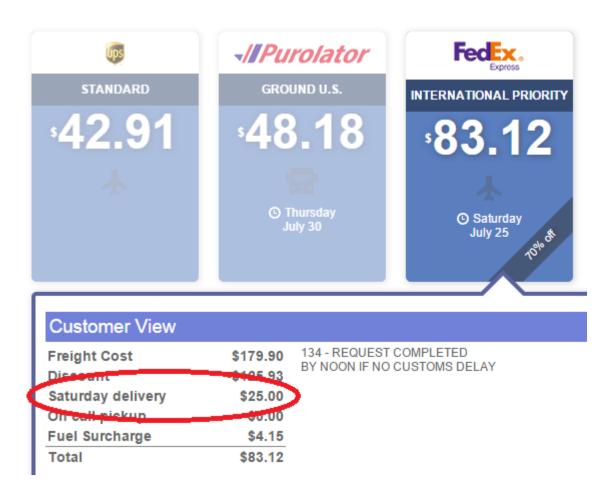

## **Saturday Delivery**

Saturday Delivery has now been implemented for FedEx and Purolator with other carriers in development. This option permits the Saturday Delivery surcharge to be added where possible.

Each carrier has differing restrictions for the service so verify that it applies by looking for the surcharge in the price breakdown and checking the estimated delivery day.

The waybills that are produced will clearly show the Saturday Delivery option.