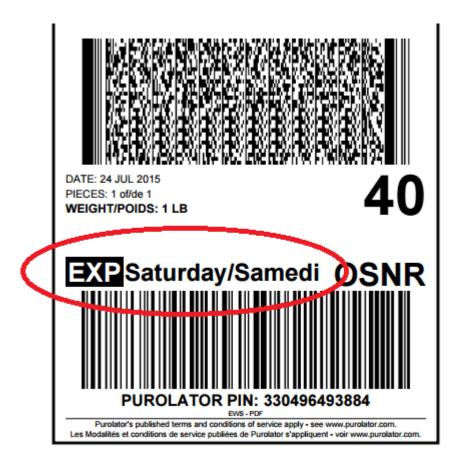

Each carrier has differing restrictions for the service so verify that it applies by looking for the surcharge in the price breakdown and checking the estimated delivery day.

The waybills that are produced will clearly show the Saturday Delivery option.