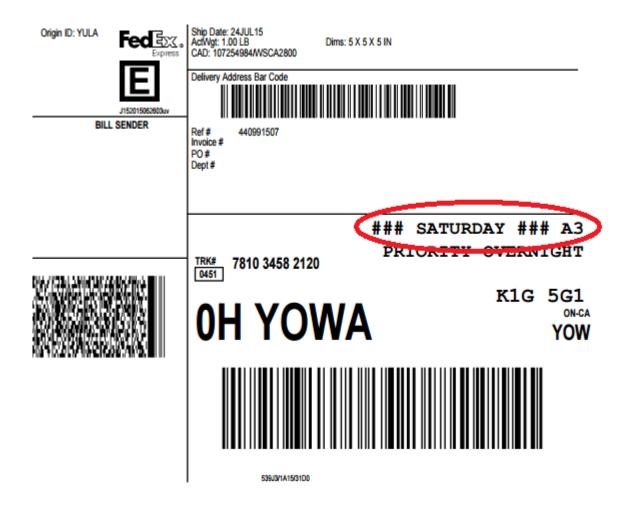

Each carrier has differing restrictions for the service so verify that it applies by looking for the surcharge in the price breakdown and checking the estimated delivery day.

The waybills that are produced will clearly show the Saturday Delivery option.