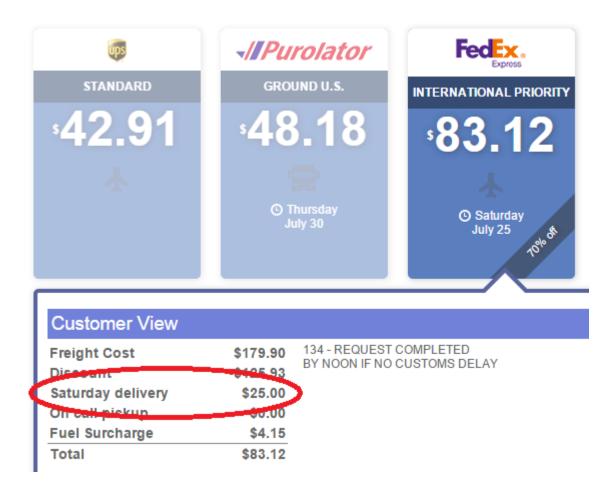

## **Saturday Delivery**

Saturday Delivery has now been implemented for FedEx and Purolator with other carriers in development. This option permits the Saturday Delivery surcharge to be added where possible.

Each carrier has differing restrictions for the service so verify that it applies by looking for the surcharge in the price breakdown and checking the estimated delivery day.

The waybills that are produced will clearly show the Saturday Delivery option.