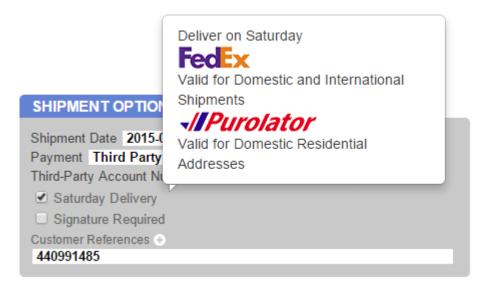

## **Saturday Delivery**

Saturday Delivery has now been implemented for FedEx and Purolator with other carriers in development. This option permits the Saturday Delivery surcharge to be added where possible.

Each carrier has differing restrictions for the service so verify that it applies by looking for the surcharge in the price breakdown and checking the estimated delivery day.

The waybills that are produced will clearly show the Saturday Delivery option.