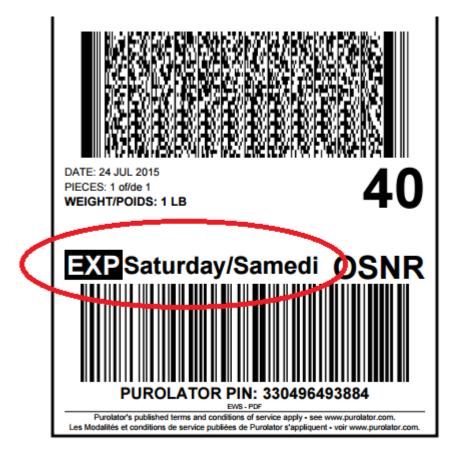

Each carrier has differing restrictions for the service so verify that it applies by looking for the surcharge in the price breakdown and checking the estimated delivery day.

The waybills that are produced will clearly show the Saturday Delivery option.